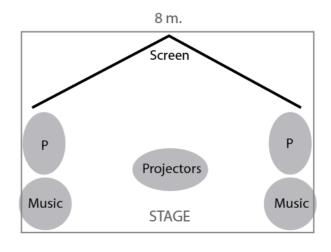

## **TECHNICAL INFO POUFFF**

AgeFrom 4 years oldPerformance time± 40 minuten

**Audience** Maximum 200 depending on theatre size.

**Preparation time** required ia at least 2,5 hours.

**The Performance space** needs to be at least 8 meters wide, with a dept of 5,5 and a height of 3,5 meters.

The theatre needs to have the equivalent of **cinema darkness**.

**Access** has to accommodate boxes on wheels of 70-90-80 cm. If there are stairs there needs to be a ramp or an elevator.

**Lighting** to be provided by the venue: full lighting of the performance area at the beginning and end of the performance. Spots on Music.

## STAGEPLAN POUFFF

5,5 m.

**AUDIENCE**