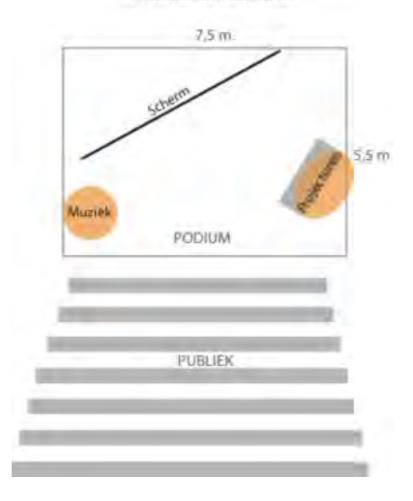

## TECHNICAL INFO KLIKKLAK

**Age:** From 4 years old. **Performance time:** +/- 40 minutes.

**Audience:** Maximum 200 depending on theatre size.

**Preparation time** required is at least 2 hours.

**The performance space** needs to be at least 7.5 meters wide, with a depth of 5.5 and a height of 3.3 meters.

**Number of seats** depends on the theatre size and children can sit in the performance area on cushions. It is possible to see from galleries, but not from behind the 2.5 meter projector area.

The theatre needs to have the equivalent of **cinema darkness**.

**Access** has to accommodate boxes on wheels of 70-90-80 cm. If there are stairs there needs to be a ramp or an elevator.

**Lighting** to be provided by the venue: full lighting of the performance area at the beginning and end of the performance, spots on musician and projectionist. Two separate electricity access points for the musician and projectionist.

## PODIUMPLAN KLIKKLAK